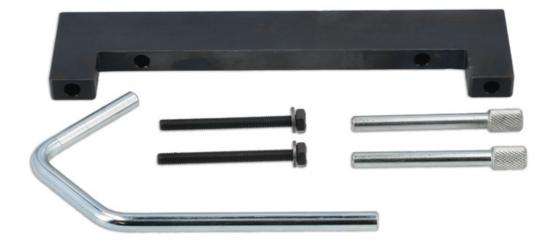

## **Engine Timing Kit - MG Motors 1.5 Petrol**

The Laser 8678 has been developed to allow MG Motors 1.5 petrol engine crank and camshafts to be locked in their timed positions allowing safe removal and replacement of the camshaft timing chain and to check the engine timing.

## **Additional Information**

- Applications include: MG3 (2013 to 2022), ZS (2017 to 2022).
- Engine codes include: 15S4C, 15S4U.
- Kit includes crankshaft locking pin, camshaft locking pins with bridge.
- Equivalent to OEM TEN00002, TEN00004.
- · Use in conjunction with OEM instructions. Made in Sheffield.