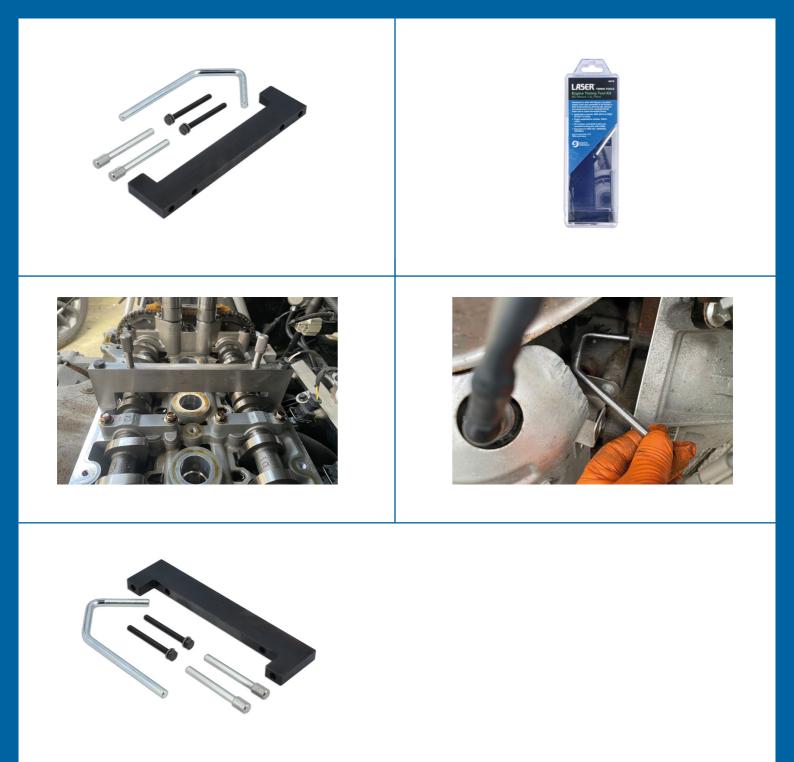

## **Engine Timing Kit - MG Motors 1.5 Petrol**

The Laser 8678 has been developed to allow MG Motors 1.5 petrol engine crank and camshafts to be locked in their timed positions allowing safe removal and replacement of the camshaft timing chain and to check the engine timing.

## **Additional Information**

- Applications include: MG3 (2013 to 2022), ZS (2017 to 2022).
- Engine codes include: 15S4C, 15S4U.
- Kit includes crankshaft locking pin, camshaft locking pins with bridge.
- Equivalent to OEM TEN00002, TEN00004.
- · Use in conjunction with OEM instructions. Made in Sheffield.